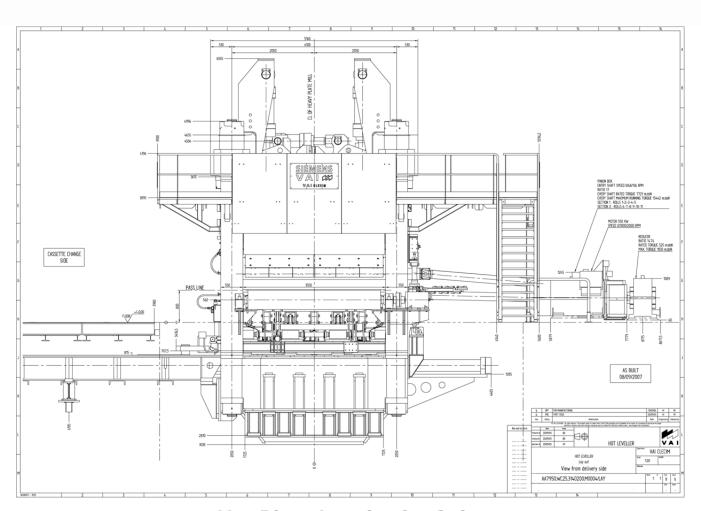

## **Hot Plate Leveler for Sale**

Mfr: VAI Clecim Age: New 2007

**Design: Four High Hydraulic Reversing** 

Max Opening: 250mm

Plate Products: 1200-3450mm wide, 6-100mm thick, 3-30m long, 460Mpa max yield, 500-1000

degC temp

Work Rolls: 11 Work Rolls[ 5 over 6], 280mm dia x 3600mm face, 300mm centers, 56-58 HRC

hardness x 12mm deep

Back Up Rolls: Top-5x6, Bottom-4x6, 280mm dia, 300mm centers, 48-50 HRC hardness x

10mm thickness

Leveling Force: 2750MT working, 3000MT max Drive Motors: 2 x 550KW AC @ 1000-2000rpm

Leveler operating and available August 2012 Certain fluids and electrical components will be retained by owner

Contact Dev Lemster for additional information.