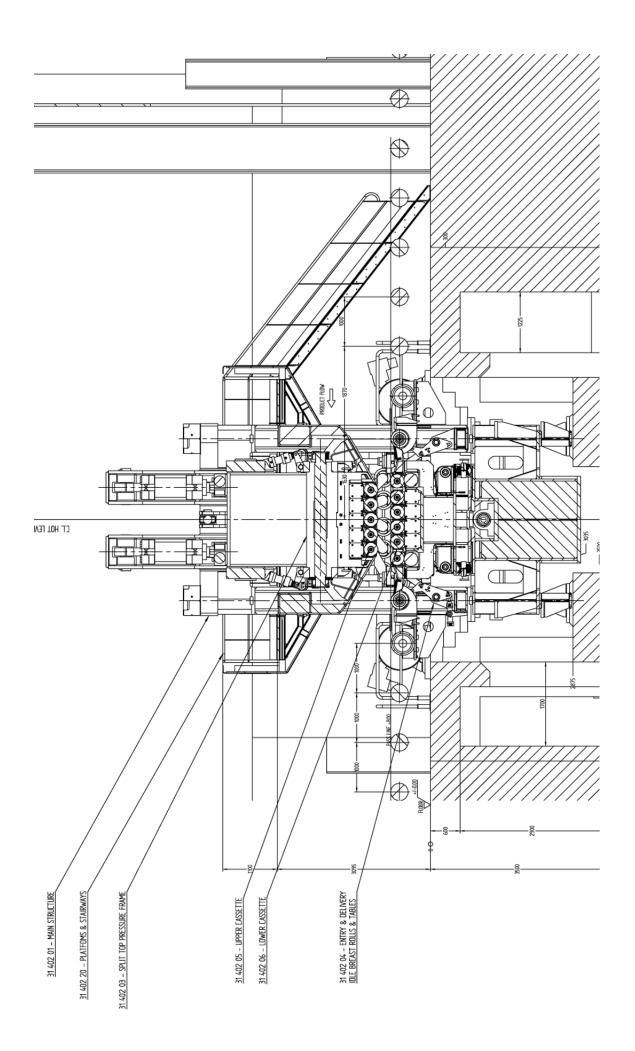

## **Hot Plate Leveler for Sale**

Mfr: VAI Clecim Age: New 2007

**Design: Four High Hydraulic Reversing** 

Max Opening: 250mm

Plate Products: 1200-3450mm wide, 6-100mm thick, 3-30m long, 460Mpa max yield, 500-1000

degC temp

Work Rolls: 11 Work Rolls[ 5 over 6], 280mm dia x 3600mm face, 300mm centers, 56-58 HRC

hardness x 12mm deep

Back Up Rolls: Top-5x6, Bottom-4x6, 280mm dia, 300mm centers, 48-50 HRC hardness x

10mm thickness

Leveling Force: 2750MT working, 3000MT max Drive Motors: 2 x 550KW AC @ 1000-2000rpm

Leveler operating and available August 2012 Certain fluids and electrical components will be retained by owner

Contact Dev Lemster for additional information.